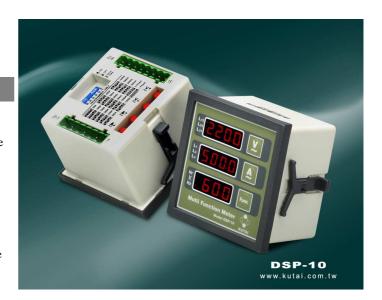

# DSP-10

## **Genset Multi-Function Display Module**

#### Features

- First and only Multi-function Display Module specially designed for generator set
- Three sets four Digits High illumination LED Suitable for Outdoor use
- Microprocessor Based Design
- Full Phase AC Voltage RMS value Display
- Full Phase with Load RMS value Display
- AC Input Frequency Display
- DC Supply Voltage Display
- Engine Operating Time Display
- All values can be programmed according to user's actual demand to be cyclic displayed
- Compact, Anti-shock, Easy installation
- DIN rail terminal for easy connection
- Four adjustable Voltage and Current Push Buttons
- Five Dip Switches For Specification Setting