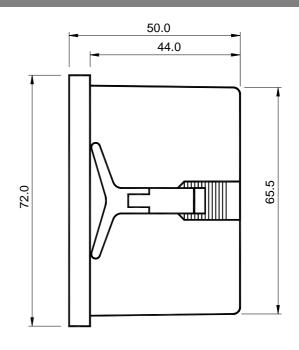

| Environment                  |             | Physical Specification |                                   |
|------------------------------|-------------|------------------------|-----------------------------------|
| <b>Operating Temperature</b> | -20~70 °C   | Panel Cut-Out          | 66.0 x 66.0 ±0.5 mm               |
| Storage Temperature          | -35~85 °C   | Dimensions             | 72.0 (H) x 72.0 (W) x 50.0 (D) mm |
| Relative Humidity            | Maximum 90% | Weight                 | 200 g ±2%                         |

# Mechanical Specifications (Unit: mm)