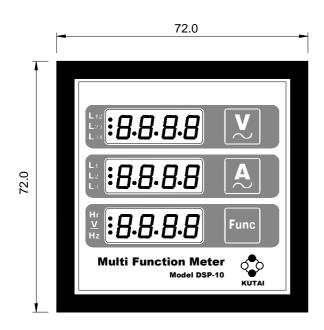

| Environment                  |             | Physical Specification |                                   |
|------------------------------|-------------|------------------------|-----------------------------------|
| <b>Operating Temperature</b> | -20~70 °C   | Panel Cut-Out          | 66.0 x 66.0 ±0.5 mm               |
| Storage Temperature          | -35~85 °C   | Dimensions             | 72.0 (H) x 72.0 (W) x 50.0 (D) mm |
| Relative Humidity            | Maximum 90% | Weight                 | 200 g ±2%                         |

# Mechanical Specifications (Unit: mm)