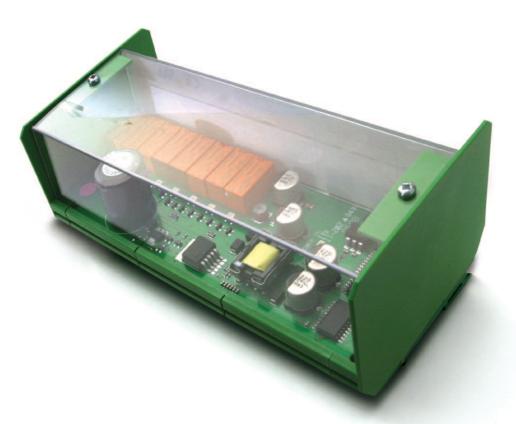

# DSEEXTRA® BATTERY CHARGERS AND EXPANSION MODULES.

**DSE157** 

**OUTPUT RELAY EXPANSION MODULE** 

The DSE157 is an output relay expansion module for use with DSEControl® and DSEPower® Series Modules (excluding DSE51xx).

The DSE157 has been designed to extend a host modules output capabilities. The additional capabilities allow OEM's to meet increasingly complex industry specifications.

The module incorporates 'DIN' rail mountings and an interconnecting FCC 68 cable, allowing quick fixing into a panel. The module will work up to 50 meters from the host control module.

### **FEATURES**

- 8 configurable relay contacts
- Plug and socket host connection for quick and easy set-up
- Two DSE157 modules can be linked together to provide 16 additional outputs (DSE53xx and DSE55xx modules only).