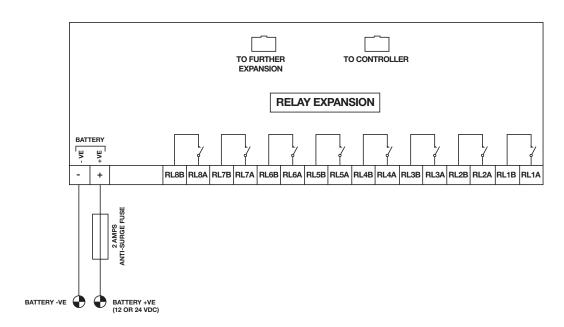

### **FEATURES**

- 8 configurable relay contacts
- Plug and socket host connection for quick and easy set-up
- Two DSE157 modules can be linked together to provide 16 additional outputs (DSE53xx and DSE55xx modules only).

### **CONFIGURATION**

The DSE157 is configured via the host control module and PC software.

Relay contacts can be configured to be either:

- de-energised open on command
- energised close on command

When using two DSE157's together, each module needs to be identified as either 'A' or 'B'. This can be done via the small selector switch on the circuit board.

### SELECTOR SWITCHES

Test - Operates all relays to test operation Unused - No function Enable Lamp Test - Relays will energise on receipt of a lamp test signal from host module A/B Select - Determines whether the 157 responds to signals for expansion A or B relays

### INDICATIONS

Lit LED - Power On Flashing LED - Link lost (to controller) 8 Relay active LED's