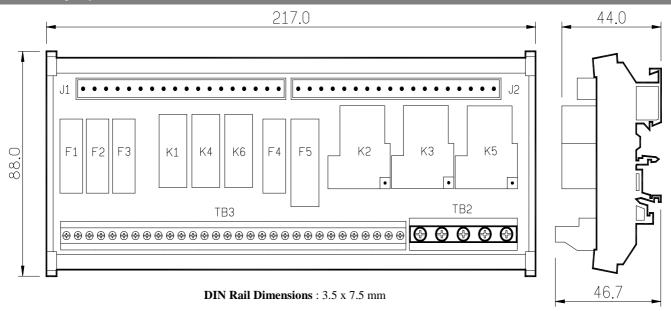

## Mechanical Specifications (Unit: mm

| Terminals | Function                                                         |                            | Relay      | Function         | Specifications  |
|-----------|------------------------------------------------------------------|----------------------------|------------|------------------|-----------------|
| J1, J2    | Terminal plugs which connect to ECU-02 by harness sets           |                            | K1         | Warm Up Signal   | DC 30V / 5 Amp  |
| TB2, TB3  | Terminal Strips which connect to Gen-set for control and sensing |                            | <b>K2</b>  | Stop Signal      | DC 30V / 30 Amp |
|           |                                                                  |                            | К3         | Start Signal     | DC 30V / 30 Amp |
| Fuse      | Function                                                         | Specifications             | K4         | Auxiliary Signal | DC 30V / 5 Amp  |
| F1-F3     | AC Input Voltage Protection                                      | 20~mm , $2A$ / $AC$ $250V$ | K5         | Pre-heat Signal  | DC 30V / 30 Amp |
| <b>F4</b> | ECU-02 DC input Protection                                       | 20~mm , $2A$ / $AC$ $250V$ | <b>K</b> 6 | Alarm Signal     | DC 30V / 5 Amp  |
| F5        | Signal Output Protection                                         | 30 mm, 50A/DC 30V          |            |                  |                 |